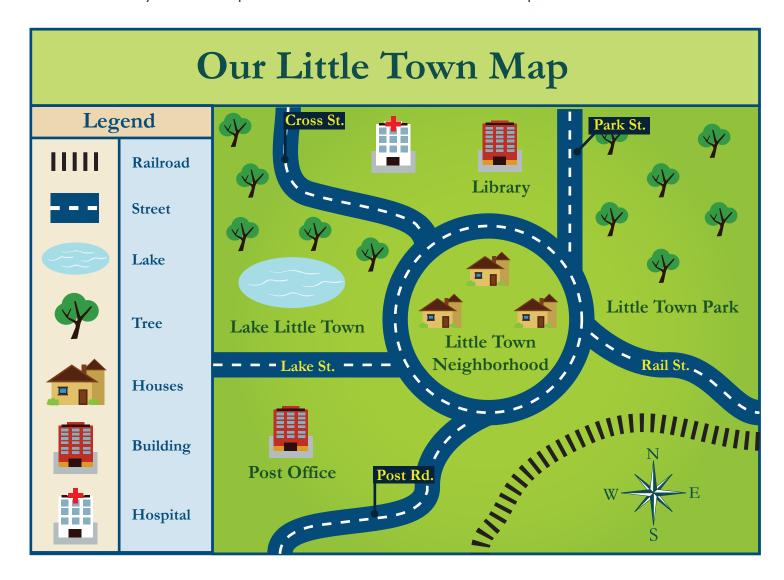

## Reading a Map

Study the map and use it to answer the questions below.

- 1. What is the title of this map?
- 2. From the post office, is the lake north or south?
- 3. If you are at the library, which direction do you go to the town neighborhood?
- 4. What is west of Little Town Neighborhood?
- 5. What building is east of the hospital?

## Reading a Map

Study the map and use it to answer the questions below.

1. What is the title of this map?

Our Little Town Map

2. From the post office, is the lake north or south?

North

- 3. If you are at the library, which direction do you go to the town neighborhood? South
- 4. What is west of Little Town Neighborhood?

  Lake Little Town
- 5. What building is east of the hospital?

The library