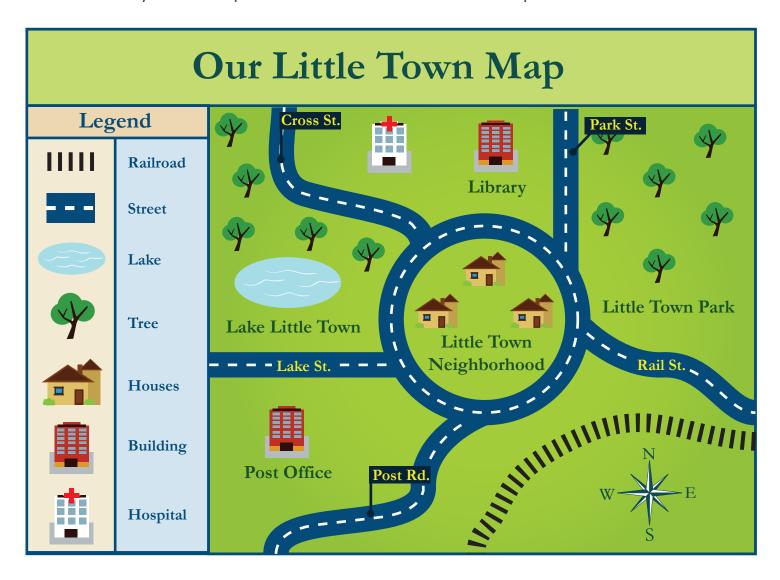

## Reading a Map

Study the map and use it to answer the questions below.

- 1. What is the title of this map?
- 2. From the post office, is the lake north or south?
- 3. If you are at the library, which direction do you go to the town neighborhood?
- 4. What is west of Little Town Neighborhood?
- 5. What building is east of the hospital?

## Reading a Map

Study the map and use it to answer the questions below.

1. What is the title of this map?

Our Little Town Map

2. From the post office, is the lake north or south?

North

- 3. If you are at the library, which direction do you go to the town neighborhood? South
- 4. What is west of Little Town Neighborhood?

  Lake Little Town
- 5. What building is east of the hospital?

The library